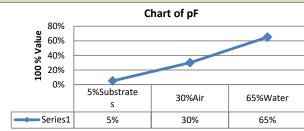

#### WATER UPTAKE CHARACTERISTICS

APPLICATION Due to its homogeneous fine structure and high air content GrowSoil Smart has a wide range of applications. After chemical treatment, this product can be used in sowing, propagating and potting soil for vegetables, cutflowers and potplants. Please note: this product needs to be treated and fertilized before use depending on the crop.