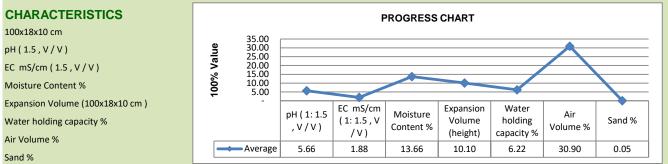

## PHYSICAL ANALYSIS

| Water content  | % by weight                                                  | < 20 %         |
|----------------|--------------------------------------------------------------|----------------|
| Organic matter | % by weight                                                  | 90 - 95 %      |
| Bulk density   | as dry material                                              | 80 - 100 kg/m3 |
| Porosity       | volumefraction pores                                         | 90 - 95 %      |
| Water          | volumefraction % at -10 cm pressure head                     | 60 - 75 %      |
| Air            | volumefraction % at -10 cm pressure head                     | 20 - 35 %      |
| Water value    | after drying in g/g: expressed in gram water per gram matter | 7 - 9          |